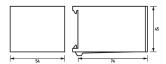

### Technical Data

| Technical Data                | DSE Do2-02 MI                                    |  |
|-------------------------------|--------------------------------------------------|--|
| Series                        | DSE Do2-02 MI                                    |  |
| Utilization category          | gL/gG characteristics                            |  |
| Colour code                   | pink                                             |  |
| Socket type can be used       | Do1                                              |  |
| Operating voltage (AC)        | 230 V, 400 V                                     |  |
|                               | Display (fuse failure)                           |  |
| Туре                          | little flag                                      |  |
|                               | load circuit                                     |  |
| Rated current (AC)            | 2 A                                              |  |
|                               | General data                                     |  |
| Housing type                  | distribution board housing                       |  |
| Installation type             | Mounting rail (35 mm)                            |  |
| Width                         | 54 mm                                            |  |
| Height                        | 45 mm                                            |  |
| Depth                         | 74 mm                                            |  |
| Weight                        | 0.125 kg                                         |  |
| Design requirements/Standards | EN 60715, EN 50022, VDE 0110, VDE 0638, EN 60947 |  |

## Dimensions

Dimensional drawing Group view