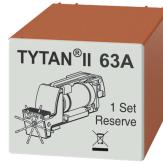

### Function

Fuse plug sets can be used as accessories for initial or replacement equipping of fuse-switch-disconnectors. #The fuse plug sets of this series are suitable for Tytan II fuse-switch-disconnectors. Your box can be easily installed on the mounting rail and thus be used as a reserve box.#Fuse plug sets of this series are accessories to Tytan II fuse-switch-disconnectors and consist of three plugs, three fitting cartridges and three fuses of the respective variant. The box has a rear bracket for snapping on a mounting rail, which enables it to be used as spare box in a distribution board.# This series of fuse plug sets includes fuses with LED displays, which will start flashing if a fuse is blown.

### **Features**

Tytan Do empty housing fitting, reserve box, 3 fuses, 3 fitted cartridges, 3 plugs, one 63 A colour-coded