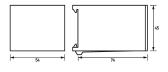

## Dimensions

Dimensional drawing Group view

#### **Technical Data**

| Technical Data                | DSE Do-63                                        |
|-------------------------------|--------------------------------------------------|
| Series                        | DSE Do-63                                        |
| Utilization category          | gL/gG characteristics                            |
| Colour code                   | copper                                           |
| Socket type can be used       | D02                                              |
| Operating voltage (AC)        | 50 V 400 V                                       |
| Operating voltage (DC)        | 50 V 110 V                                       |
|                               | Display (fuse failure)                           |
| Туре                          | LED                                              |
|                               | load circuit                                     |
| Rated current (AC)            | 63 A                                             |
|                               | General data                                     |
| Housing type                  | distribution board housing                       |
| Installation type             | Mounting rail (35 mm)                            |
| Width                         | 54 mm                                            |
| Height                        | 45 mm                                            |
| Depth                         | 74 mm                                            |
| Weight                        | 0.141 kg                                         |
| Design requirements/Standards | EN 60715, EN 50022, VDE 0110, VDE 0638, EN 60947 |