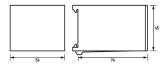

## Dimensions

Dimensional drawing Group view

#### **Technical Data**

| Technical Data                                                                                                                                                                    | DSE Do-50                                        |
|-----------------------------------------------------------------------------------------------------------------------------------------------------------------------------------|--------------------------------------------------|
| Series                                                                                                                                                                            | DSE Do-50                                        |
| Utilization category                                                                                                                                                              | gL/gG characteristics                            |
| Colour code                                                                                                                                                                       | white                                            |
| Socket type can be used                                                                                                                                                           | Do2                                              |
| Operating voltage (AC)                                                                                                                                                            | 50 V 400 V                                       |
| SeriesUtilization categoryColour codeSocket type can be usedOperating voltage (AC)Operating voltage (DC)TypeRated current (AC)Housing typeInstallation typeWidthHeightDepthWeight | 50 V 110 V                                       |
|                                                                                                                                                                                   | Display (fuse failure)                           |
| Туре                                                                                                                                                                              | LED                                              |
|                                                                                                                                                                                   | load circuit                                     |
| lated current (AC)                                                                                                                                                                | 50 A                                             |
|                                                                                                                                                                                   | General data                                     |
| Housing type                                                                                                                                                                      | distribution board housing                       |
| Installation type                                                                                                                                                                 | Mounting rail (35 mm)                            |
| Width                                                                                                                                                                             | 54 mm                                            |
| Height                                                                                                                                                                            | 45 mm                                            |
| Depth                                                                                                                                                                             | 74 mm                                            |
| Weight                                                                                                                                                                            | 0.138 kg                                         |
| Design requirements/Standards                                                                                                                                                     | EN 60715, EN 50022, VDE 0110, VDE 0638, EN 60947 |