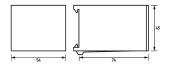

## Dimensions

Dimensional drawing Group view

### Technical Data

| Technical Data                         | DSE Do-40                                        |
|----------------------------------------|--------------------------------------------------|
| Series                                 | DSE Do-40                                        |
| Utilization category                   | gL/gG characteristics                            |
| Colour code                            | green                                            |
| Socket type can be used                | D02                                              |
| Operating voltage (AC)                 | 50 V 400 V                                       |
| Colour code<br>Socket type can be used | 50 V 110 V                                       |
|                                        | Display (fuse failure)                           |
| Туре                                   | LED                                              |
|                                        | load circuit                                     |
| Rated current (AC)                     | 40 A                                             |
|                                        | General data                                     |
| Housing type                           | distribution board housing                       |
| Installation type                      | Mounting rail (35 mm)                            |
| Width                                  | 54 mm                                            |
| Height                                 | 45 mm                                            |
| Depth                                  | 74 mm                                            |
| Weight                                 | 0.136 kg                                         |
| Design requirements/Standards          | EN 60715, EN 50022, VDE 0110, VDE 0638, EN 60947 |