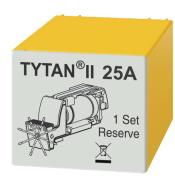

# DATA SHEET

fuse plug sets

DSE Do-25
for load disconnector Tytan
Article number 09980684

## **Function**

Fuse plug sets can be used as accessories for initial or replacement equipping of fuse-switch-disconnectors. #The fuse plug sets of this series are suitable for Tytan II fuse-switch-disconnectors. Your box can be easily installed on the mounting rail and thus be used as a reserve box.#Fuse plug sets of this series are accessories to Tytan II fuse-switch-disconnectors and consist of three plugs, three fitting cartridges and three fuses of the respective variant. The box has a rear bracket for snapping on a mounting rail, which enables it to be used as spare box in a distribution board.# This series of fuse plug sets includes fuses with LED displays, which will start flashing if a fuse is blown.

### **Features**

Tytan Do empty housing fitting, reserve box, 3 fuses, 3 fitted cartridges, 3 plugs, one 63 A colour-coded