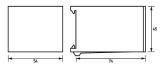

## **Dimensions**

Dimensional drawing Group view

## **Technical Data**

| Technical Data                | DSE Do-25                                        |
|-------------------------------|--------------------------------------------------|
| Series                        | DSE Do-25                                        |
| Utilization category          | gL/gG characteristics                            |
| Colour code                   | yellow                                           |
| Socket type can be used       | Do2                                              |
| Operating voltage (AC)        | 50 V 400 V                                       |
| Operating voltage (DC)        | 50 V 110 V                                       |
|                               | Display (fuse failure)                           |
| Туре                          | LED                                              |
|                               | load circuit                                     |
| Rated current (AC)            | 25 A                                             |
|                               | General data                                     |
| Housing type                  | distribution board housing                       |
| Installation type             | Mounting rail (35 mm)                            |
| Width                         | 54 mm                                            |
| Height                        | 45 mm                                            |
| Depth                         | 74 mm                                            |
| Weight                        | 0.135 kg                                         |
| Design requirements/Standards | EN 60715, EN 50022, VDE 0110, VDE 0638, EN 60947 |