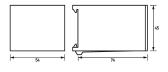

### Dimensions

Dimensional drawing Group view

#### **Technical Data**

| Technical Data                | DSE Do-16                                        |
|-------------------------------|--------------------------------------------------|
| Series                        | DSE Do-16                                        |
| Utilization category          | gL/gG characteristics                            |
| Colour code                   | grey                                             |
| Socket type can be used       | Doi                                              |
| Operating voltage (AC)        | 50 V 400 V                                       |
|                               | 50 V 110 V                                       |
|                               | Display (fuse failure)                           |
| Туре                          | LED                                              |
|                               | load circuit                                     |
| Rated current (AC)            | 16 A                                             |
|                               | General data                                     |
| Housing type                  | distribution board housing                       |
| Installation type             | Mounting rail (35 mm)                            |
| Width                         | 54 mm                                            |
| Height                        | 45 mm                                            |
| Depth                         | 74 mm                                            |
| Weight                        | 0.119 kg                                         |
| Design requirements/Standards | EN 60715, EN 50022, VDE 0110, VDE 0638, EN 60947 |