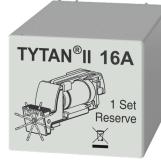

## Function

Fuse plug sets can be used as accessories for initial or replacement equipping of fuse-switch-disconnectors. #The fuse plug sets of this series are suitable for Tytan II fuse-switch-disconnectors. Your box can be easily installed on the mounting rail and thus be used as a reserve box.#Fuse plug sets of this series are accessories to Tytan II fuse-switch-disconnectors and consist of three plugs, three fitting cartridges and three fuses of the respective variant. The box has a rear bracket for snapping on a mounting rail, which enables it to be used as spare box in a distribution board.# This series of fuse plug sets includes fuses with LED displays, which will start flashing if a fuse is blown.

#### **Features**

Tytan Do empty housing fitting, reserve box, 3 fuses, 3 fitted cartridges, 3 plugs, one 63 A colour-coded