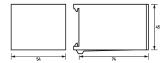

## **Dimensions**

Dimensional drawing Group view

## Technical Data

| Technical Data                | DSE Do-o6                                        |
|-------------------------------|--------------------------------------------------|
| Series                        | DSE Do-o6                                        |
| Utilization category          | gL/gG characteristics                            |
| Colour code                   | green                                            |
| Socket type can be used       | Do1                                              |
| Operating voltage (AC)        | 50 V 400 V                                       |
| Operating voltage (DC)        | 50 V 110 V                                       |
|                               | Display (fuse failure)                           |
| Туре                          | LED                                              |
|                               | load circuit                                     |
| Rated current (AC)            | 6 A                                              |
|                               | General data                                     |
| Housing type                  | distribution board housing                       |
| Installation type             | Mounting rail (35 mm)                            |
| Width                         | 54 mm                                            |
| Height                        | 45 mm                                            |
| Depth                         | 74 mm                                            |
| Weight                        | 0.117 kg                                         |
| Design requirements/Standards | EN 60715, EN 50022, VDE 0110, VDE 0638, EN 60947 |