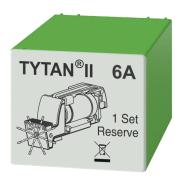

# DATA SHEET

fuse plug sets

DSE Do-o6

for load disconnector Tytan

Article number 09980679

## **Function**

Fuse plug sets can be used as accessories for initial or replacement equipping of fuse-switch-disconnectors. #The fuse plug sets of this series are suitable for Tytan II fuse-switch-disconnectors. Your box can be easily installed on the mounting rail and thus be used as a reserve box.#Fuse plug sets of this series are accessories to Tytan II fuse-switch-disconnectors and consist of three plugs, three fitting cartridges and three fuses of the respective variant. The box has a rear bracket for snapping on a mounting rail, which enables it to be used as spare box in a distribution board.# This series of fuse plug sets includes fuses with LED displays, which will start flashing if a fuse is blown.

### **Features**

Tytan Do empty housing fitting, reserve box, 3 fuses, 3 fitted cartridges, 3 plugs, one 63 A colour-coded