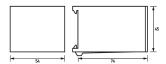

## Technical Data

| Technical Data                | DSE Do-04                                        |  |
|-------------------------------|--------------------------------------------------|--|
| Series                        | DSE Do-04                                        |  |
| Utilization category          | gL/gG characteristics                            |  |
| Colour code                   | brown                                            |  |
| Socket type can be used       | Do1                                              |  |
| Operating voltage (AC)        | 50 V 400 V                                       |  |
| Operating voltage (DC)        | 50 V 110 V                                       |  |
|                               | Display (fuse failure)                           |  |
| Туре                          | LED                                              |  |
|                               | load circuit                                     |  |
| Rated current (AC)            | 4 A                                              |  |
|                               | General data                                     |  |
| Housing type                  | distribution board housing                       |  |
| Installation type             | Mounting rail (35 mm)                            |  |
| Width                         | 54 mm                                            |  |
| Height                        | 45 mm                                            |  |
| Depth                         | 74 mm                                            |  |
| Weight                        | 0.116 kg                                         |  |
| Design requirements/Standards | EN 60715, EN 50022, VDE 0110, VDE 0638, EN 60947 |  |

## **Dimensions**

Dimensional drawing Group view