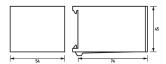

## Technical Data

| Technical Data                | DSE Do-02                                        |
|-------------------------------|--------------------------------------------------|
| Series                        | DSE Do-02                                        |
| Utilization category          | gL/gG characteristics                            |
| Colour code                   | pink                                             |
| Socket type can be used       | Do1                                              |
| Operating voltage (AC)        | 50 V 400 V                                       |
| Operating voltage (DC)        | 50 V 110 V                                       |
|                               | Display (fuse failure)                           |
| Туре                          | LED                                              |
|                               | load circuit                                     |
| Rated current (AC)            | 2 A                                              |
|                               | General data                                     |
| Housing type                  | distribution board housing                       |
| Installation type             | Mounting rail (35 mm)                            |
| Width                         | 54 mm                                            |
| Height                        | 45 mm                                            |
| Depth                         | 74 mm                                            |
| Weight                        | 0.117 kg                                         |
| Design requirements/Standards | EN 60715, EN 50022, VDE 0110, VDE 0638, EN 60947 |

## Dimensions

Dimensional drawing Group view