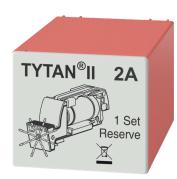

# DATA SHEET

fuse plug sets

DSE Do-o2

for load disconnector Tytan

Article number 09980677

## **Function**

Fuse plug sets can be used as accessories for initial or replacement equipping of fuse-switch-disconnectors. #The fuse plug sets of this series are suitable for Tytan II fuse-switch-disconnectors. Your box can be easily installed on the mounting rail and thus be used as a reserve box.#Fuse plug sets of this series are accessories to Tytan II fuse-switch-disconnectors and consist of three plugs, three fitting cartridges and three fuses of the respective variant. The box has a rear bracket for snapping on a mounting rail, which enables it to be used as spare box in a distribution board.# This series of fuse plug sets includes fuses with LED displays, which will start flashing if a fuse is blown.

### **Features**

Tytan Do empty housing fitting, reserve box, 3 fuses, 3 fitted cartridges, 3 plugs, one 63 A colour-coded

## Technical Data

| Technical Data                | DSE Do-02                                        |
|-------------------------------|--------------------------------------------------|
| Series                        | DSE Do-02                                        |
| Utilization category          | gL/gG characteristics                            |
| Colour code                   | pink                                             |
| Socket type can be used       | Do1                                              |
| Operating voltage (AC)        | 50 V 400 V                                       |
| Operating voltage (DC)        | 50 V 110 V                                       |
|                               | Display (fuse failure)                           |
| Туре                          | LED                                              |
|                               | load circuit                                     |
| Rated current (AC)            | 2 A                                              |
|                               | General data                                     |
| Housing type                  | distribution board housing                       |
| Installation type             | Mounting rail (35 mm)                            |
| Width                         | 54 mm                                            |
| Height                        | 45 mm                                            |
| Depth                         | 74 mm                                            |
| Weight                        | 0.117 kg                                         |
| Design requirements/Standards | EN 60715, EN 50022, VDE 0110, VDE 0638, EN 60947 |