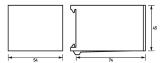

## **Dimensions**

Dimensional drawing Group view

## Technical Data

| Technical Data                | DSE Do-01                                        |
|-------------------------------|--------------------------------------------------|
| Series                        | DSE Do-01                                        |
| Utilization category          | gL/gG characteristics                            |
| Colour code                   | orange                                           |
| Socket type can be used       | Do1                                              |
| Operating voltage (AC)        | 50 V 400 V                                       |
| Operating voltage (DC)        | 50 V 110 V                                       |
|                               | Display (fuse failure)                           |
| Туре                          | LED                                              |
|                               | load circuit                                     |
| Rated current (AC)            | 1 A                                              |
|                               | General data                                     |
| Housing type                  | distribution board housing                       |
| Installation type             | Mounting rail (35 mm)                            |
| Width                         | 54 mm                                            |
| Height                        | 45 mm                                            |
| Depth                         | 74 mm                                            |
| Weight                        | 0.115 kg                                         |
| Design requirements/Standards | EN 60715, EN 50022, VDE 0110, VDE 0638, EN 60947 |