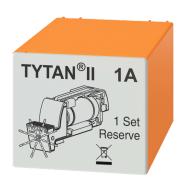

# DATA SHEET

fuse plug sets

DSE Do-o1

for load disconnector Tytan

Article number 09980676

## **Function**

Fuse plug sets can be used as accessories for initial or replacement equipping of fuse-switch-disconnectors. #The fuse plug sets of this series are suitable for Tytan II fuse-switch-disconnectors. Your box can be easily installed on the mounting rail and thus be used as a reserve box.#Fuse plug sets of this series are accessories to Tytan II fuse-switch-disconnectors and consist of three plugs, three fitting cartridges and three fuses of the respective variant. The box has a rear bracket for snapping on a mounting rail, which enables it to be used as spare box in a distribution board.# This series of fuse plug sets includes fuses with LED displays, which will start flashing if a fuse is blown.

### **Features**

Tytan Do empty housing fitting, reserve box, 3 fuses, 3 fitted cartridges, 3 plugs, one 63 A colour-coded