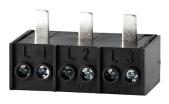

## Function

Terminals for busbars to supply switching devices. The Twin terminal facilitates the through-looping of all three supply lines to Do switchdisconnectors.

#### Features

two input terminals available for each phase, permissible connector cross-section of 1.5 mm<sup>2</sup> - 35 mm<sup>2</sup>