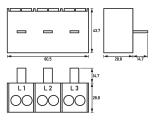

# Technical Data

| Technical Data                 | DK Do                                                                                                                            |
|--------------------------------|----------------------------------------------------------------------------------------------------------------------------------|
| Series                         | Twin terminal, 3-pole, 3x2x35                                                                                                    |
| Accessories design             | input terminal                                                                                                                   |
| Number of terminal connections | 3                                                                                                                                |
|                                | screw-type terminal (supply)                                                                                                     |
| Allowed types of wires         | solid conductor, stranded conductors with ferrule, flexible conductors without ferrule, most flexible conductors without ferrule |
| Cross section solid            | 1-wire: 1.5 mm <sup>2</sup> 35 mm <sup>2</sup>                                                                                   |
| Cross section AWG, solid       | 15 2                                                                                                                             |
|                                | flange (connecting the device)                                                                                                   |
|                                | General data                                                                                                                     |
| Installation type              | screw                                                                                                                            |
| Width                          | 80.5 mm                                                                                                                          |
| Height                         | 43.7 mm                                                                                                                          |
| Depth                          | 28.8 mm                                                                                                                          |
| Weight                         | 0.131 kg                                                                                                                         |
| Design requirements/Standards  | VDE 0638, EN 60947                                                                                                               |

## Dimensions

Dimensional drawing Group view