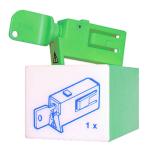

# **DATA SHEET**

restart locks Tytan II Do WES-K-gn in designs with plastic and cylinder lock Article number 09980137

This equipment prevents the unintentional activation of switching devices, e.g. during maintenance work. For implementing protective measure #93secure against restart" during maintenance and repair work. The lock can be used to reliably prevent the mains voltage from being inadvertently switched on with the Tytan fused circuit-breaker by an authorised person, for example. The lock is supplied in a storage case that can be easily fixed to a mounting rail.

#### Features

cylinder lock design includes two keys, supplied in practical storage case for mounting on mounting rails