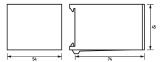

#### **Technical Data**

| Technical Data                | Tytan II Do WES-K-gn                             |
|-------------------------------|--------------------------------------------------|
| Series                        | Plastic lock                                     |
| Accessories design            | restart lock                                     |
|                               | General data                                     |
| Housing type                  | distribution board housing                       |
| Installation type             | Mounting rail (35 mm)                            |
| Width                         | 54 mm                                            |
| Height                        | 45 mm                                            |
| Depth                         | 74 mm                                            |
| Module widths                 | 3                                                |
| Weight                        | o.o59 kg                                         |
| Design requirements/Standards | EN 60715, EN 50022, VDE 0110, VDE 0638, EN 60947 |

### Dimensions

Dimensional drawing Group view