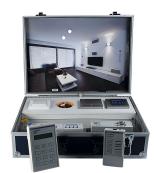

## **Function**

Optional devices apply as accessories to the main product classes. This sample case contains a complete Dupline bus system, ready to use, with selected components. In addition to a dimmer and a relay module, it is also fitted with a DHK encoder and a DTG test device. It is therefore excellent as a starter set for a first, small Dupline project.

### **Features**

Dupline sample case for demonstration and training purposes, extensive equipment, e.g. dimmers, relay module, key signal sensor, light sensor, switching power supply and commissioning kit (handheld encoder and test device), wired, preprogrammed and fully functional

### **Applications**

The sample case is suitable forpresenting the Dupline system to customers, training on the system, use as a starter package for a first Dupline project