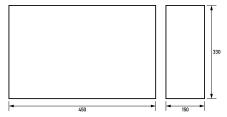

# **Dimensions**

Dimensional drawing Group view

# Technical Data

| Technical Data           | DSCD 1          |
|--------------------------|-----------------|
| Series                   | Sample cases    |
| General data description | General data    |
| Housing type             | Desktop housing |
| Width                    | 460 mm          |
| Height                   | 160 mm          |
| Depth                    | 340 mm          |