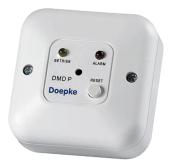

# DATA SHEET

detectors/control panels

DMD P acoustic and visual indicator and control panel Article number 09352011

#### Function

Modules for the remote display and operation of protective and switching devices. Display and signalling panel DMD P for visual and acoustic remote display of the switching status of the DMD 2 residual current monitor.

#### Features

visual alarm display through red flashing LED, acoustic alarm through interval tone, acoustic alarm can be reset using reset key