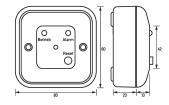

### Dimensions

Dimensional drawing Group view

#### Technical Data

| Technical Data                       | DMD P                                          |
|--------------------------------------|------------------------------------------------|
| Series                               | DMD-P                                          |
|                                      | Display operation                              |
| Number                               | 1                                              |
| Туре                                 | LED (green)                                    |
|                                      | Display main alarm                             |
| Туре                                 | LED (red)                                      |
|                                      |                                                |
|                                      | General data                                   |
| Duty cycle                           | continuous operation (Duty cycle $\leq$ 100 %) |
| max. Operating altitude above<br>MSL | 2000 M                                         |
| Housing type                         | wall-mounted housing, in-wall housing          |
| Installation type                    | Socket/box installation, Front mounting        |
| Housing material                     | polycarbonate (PC)                             |
| Protection class                     | IP <sub>20</sub>                               |
| Width                                | 80 mm                                          |
| Height                               | 80 mm                                          |
| Depth                                | 42 mm                                          |
| Installation depth                   | 42 mm                                          |