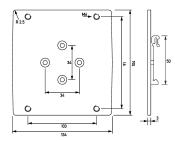

#### Dimensions

Dimensional drawing Group view

#### Technical Data

| Technical Data     | RCM Mount B 070        |  |
|--------------------|------------------------|--|
| Series             | RCM Mount B            |  |
| Accessories design | Mounting rail adapters |  |
|                    | General data           |  |
| Installation type  | Mounting rail (35 mm)  |  |
| Housing material   | aluminium              |  |
| Width              | 104 mm                 |  |
| Height             | 134 mm                 |  |
| Depth              | 3 mm                   |  |
| Weight             | 0.216 kg               |  |