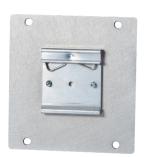

### **Function**

Additional components that simplify assembly. The mounting rail adapter is an accessory for the e.Guard RCM B residual current monitors and enables mounting on a mounting rail. The bar retaining clip and the mounting plate are joined using the screws provided. Once mounted, the mounting rail adapter is secured on the back of the residual current monitor.