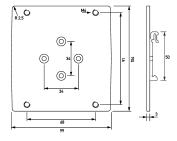

### Technical Data

| Technical Data     | RCM Mount B 035        |
|--------------------|------------------------|
| Series             | RCM Mount B            |
| Accessories design | Mounting rail adapters |
|                    | General data           |
| Installation type  | Mounting rail (35 mm)  |
| Housing material   | aluminium              |
| Width              | 99 mm                  |
| Height             | 104 mm                 |
| Depth              | 3 mm                   |
| Weight             | 0.215 kg               |

## **Dimensions**

Dimensional drawing Group view