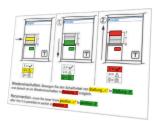

#### **Function**

User-friendly programs and clear documents for the use of our products. The switch position sticker describes the restart of a DFS 2 or DFS 4 after a trip, e.g. by pressing the test key or due to a system-related fault. The required action steps are displayed both graphically and in text form.