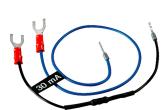

# **DATA SHEET**

DFA 2 - RC 100

assembled cable harnesses for test button function DFA 2-3 and DFA

Article number 09100151

symbolic image

#### **Function**

Pre-assembled lines to connect devices and accessory parts. These pre-assembled cables enable the DFA 2 to trip a residual current circuit-breaker. The ready-made cable set is used to adapt the test current to the rated residual current of the connected residual current circuit-breaker.

### Technical Data

| Technical Data         | DFA 2 - RC 100                               |
|------------------------|----------------------------------------------|
| Series                 | DFA 2-RC                                     |
| Accessories design     | pre-assembled cable for test button function |
| for triggering current | 100 mA                                       |
| Rated voltage (AC)     | 230 V                                        |
|                        | General data                                 |
| Installation type      | Device extension                             |
| Insulated              | true                                         |
| Outer diameter         | 3 mm                                         |
| Length                 | 160 mm                                       |
| Weight                 | 0.012 kg                                     |