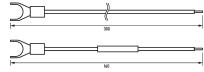

--------------------------------------|
| Series                 | DFA 2-RC                                     |
| Accessories design     | pre-assembled cable for test button function |
| for triggering current | 100 mA                                       |
| Rated voltage (AC)     | 230 V                                        |
|                        | General data                                 |
| Installation type      | Device extension                             |
| Insulated              | true                                         |
| Outer diameter         | 3 mm                                         |
| Length                 | 160 mm                                       |
| Weight                 | 0.012 kg                                     |

## **Dimensions**



Dimensional drawing Group view