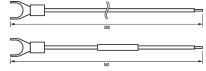

------------------------------------------|
| Series                 | DFA 2-RC                                     |
| Accessories design     | pre-assembled cable for test button function |
| for triggering current | 30 mA                                        |
| Rated voltage (AC)     | 230 V                                        |
|                        | General data                                 |
| Installation type      | Device extension                             |
| Insulated              | true                                         |
| Outer diameter         | 3 mm                                         |
| Length                 | 160 mm                                       |
| Weight                 | 0.012 kg                                     |

## Dimensions



Dimensional drawing Group view