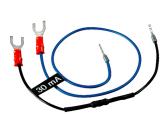

# **DATA SHEET**

cables

DFA 2 - RC 030

assembled cable harnesses for test button function DFA 2-3 and DFA

2-4

Article number 09100150

### **Function**

Pre-assembled lines to connect devices and accessory parts. These pre-assembled cables enable the DFA 2 to trip a residual current circuit-breaker. The ready-made cable set is used to adapt the test current to the rated residual current of the connected residual current circuit-breaker.

### Technical Data

| Technical Data         | DFA 2 - RC 030                               |
|------------------------|----------------------------------------------|
| Series                 | DFA 2-RC                                     |
| Accessories design     | pre-assembled cable for test button function |
| for triggering current | 30 mA                                        |
| Rated voltage (AC)     | 230 V                                        |
|                        | General data                                 |
| Installation type      | Device extension                             |
| Insulated              | true                                         |
| Outer diameter         | 3 mm                                         |
| Length                 | 160 mm                                       |
| Weight                 | 0.012 kg                                     |